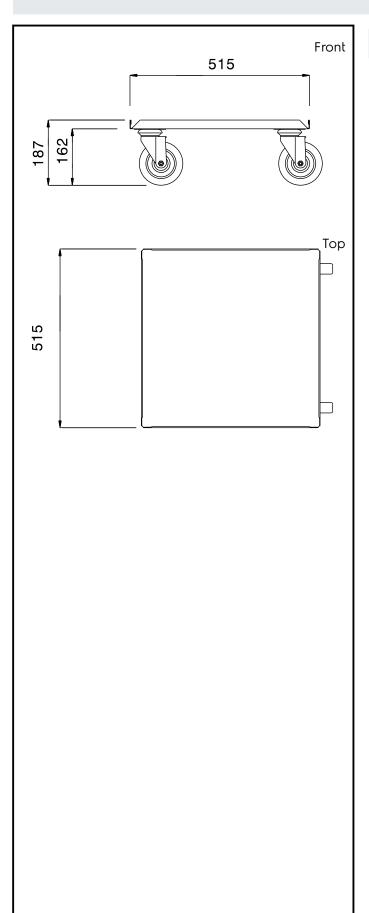

# **Key Information:**

External dimensions, Width:

361238 (DRTI)515 mmExternal dimensions, Depth:515 mmExternal dimensions, Height:187 mmWheel material:Zinc platedWheel diameter:Ø 125Net weight:8.4 kg

Service Trolleys Dishwasher Rack Dolly 500 mm